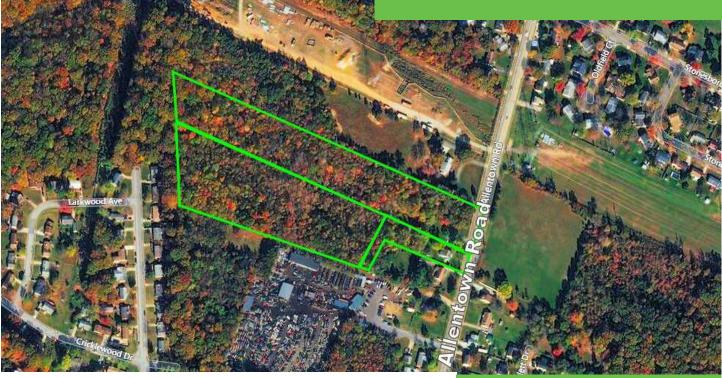

## FOR SALE ±11.6-acre Building Site Proposed Religious Facility

# 9005, 9009, 9021 Allentown Rd

Clinton (Ft. Washington), Prince George's Co., MD

### **Property Features:**

- 3 lots, totaling ±11.6 acres, zoned R-E (residential estate).
- Zoning permits house of worship by right.
- It is assumed that the land can support a large house of worship, with parking and amenities.
- Water at site; sewer is planned service area.
- Easy access to MD-295, I-95, US-301, and MD-210.
- 10 minutes to Clinton, 15 minutes to National Harbor, 10 minutes to Temple Hills, 20 minutes to Joint Base Andrews, and 20 minutes to Alexandria, VA.