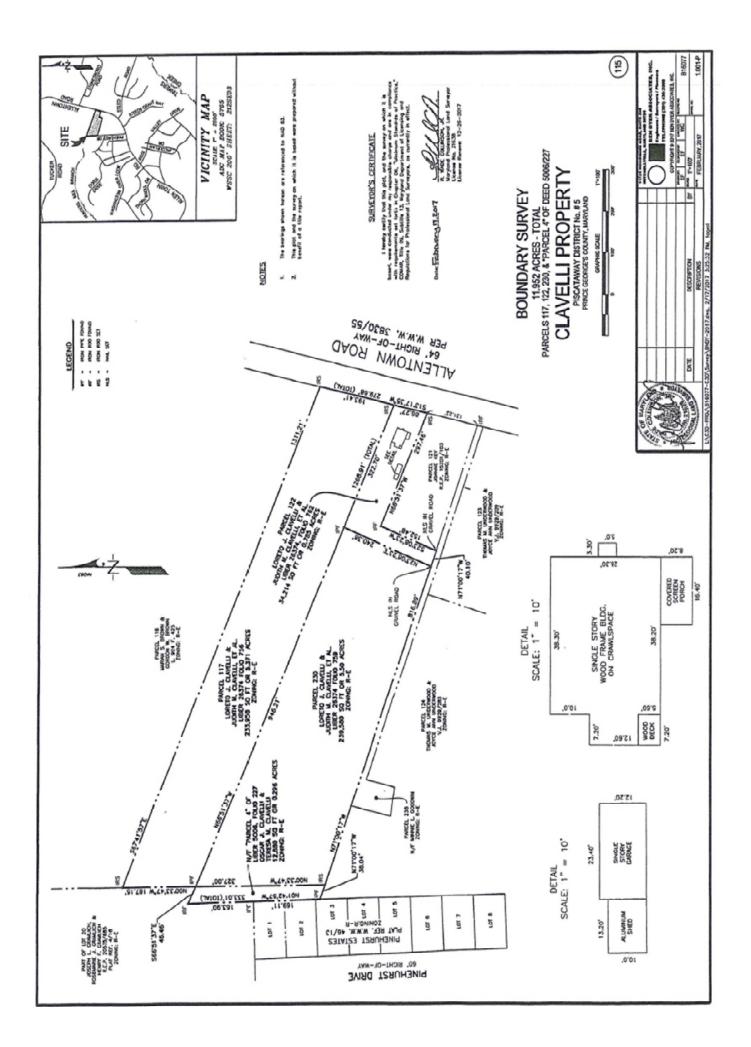

### **Property Features:**

- 3 lots, totaling ±11.6 acres, zoned R-E (residential estate).
- Zoning permits house of worship by right.
- It is assumed that the land can support a large house of worship, with parking and amenities.
- Water at site; sewer is planned service area.
- Easy access to MD-295, I-95, US-301, and MD-210.
- 10 minutes to Clinton, 15 minutes to National Harbor, 10 minutes to Temple Hills, 20 minutes to Joint Base Andrews, and 20 minutes to Alexandria, VA.