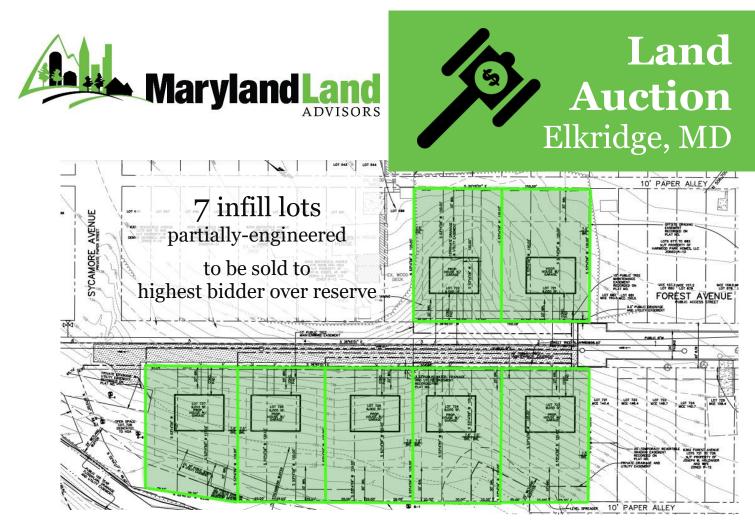

## Harwood Park in Elkridge, MD

**Property Features:** 

- Infill neighborhood.
- Map 38, Parcel 873 | Lots 683-688, 704-72.
- Part of a plat originally recorded in for 20 duplex lots.
- Partially engineered to re-record the land as 7 SF lots.
- Public utilities.
- Easy Access to Route 1 and 100, as well as I-95, I-695, I-295, and I-70.
- To be sold to the highest bidder over reserve.
- Bids due 2 October 2023 at 5pm.
- Settlement date by mutual agreement.