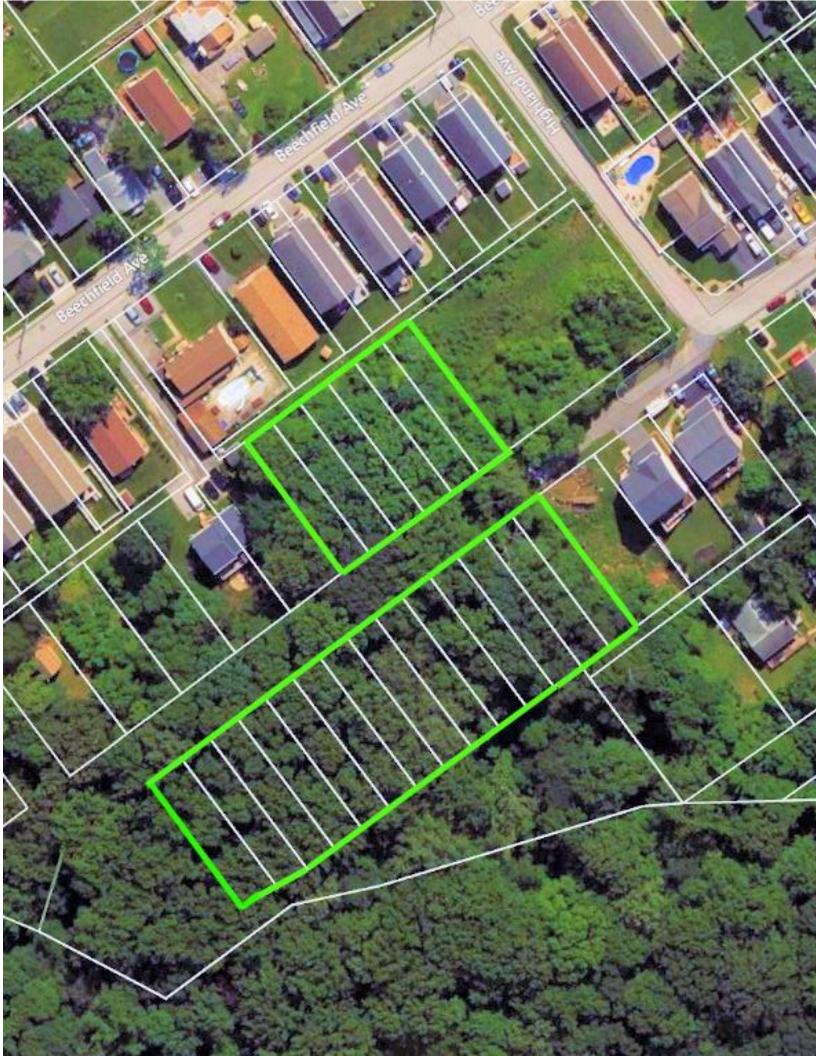

## Harwood Park in Elkridge, MD

**Property Features:** 

- Infill neighborhood.
- Map 38, Parcel 873 | Lots 683-688, 704-72.
- Part of a plat originally recorded in for 20 duplex lots.
- Partially engineered to re-record the land as 7 SF lots.
- Public utilities.
- Easy Access to Route 1 and 100, as well as I-95, I-695, I-295, and I-70.
- To be sold to the highest bidder over reserve.
- Bids due 2 October 2023 at 5pm.
- Settlement date by mutual agreement.