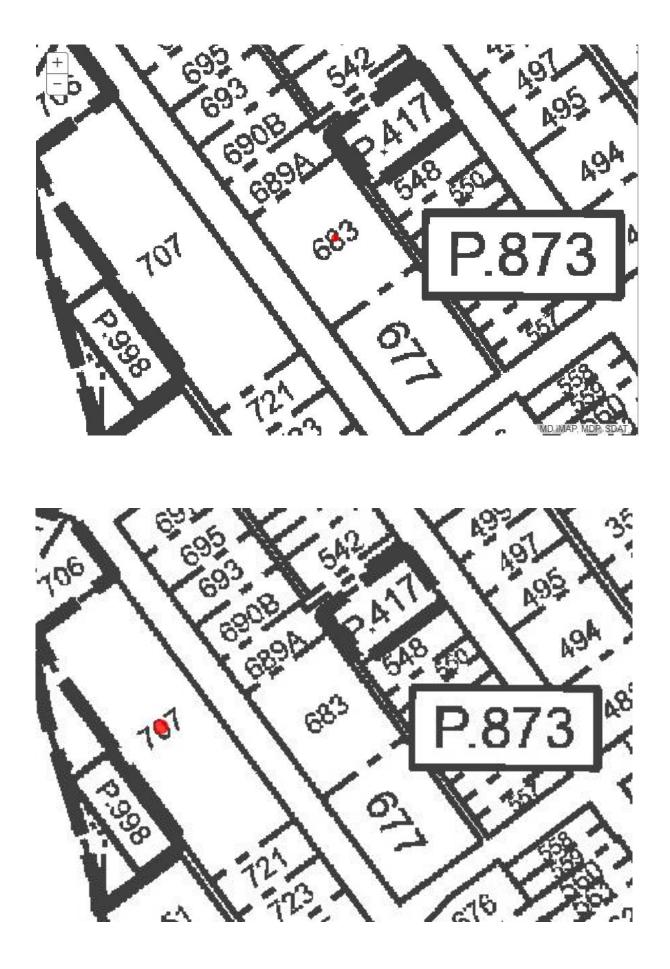

## Harwood Park in Elkridge, MD

**Property Features:** 

- Infill neighborhood.
- Map 38, Parcel 873 | Lots 683-688, 704-72.
- Part of a plat originally recorded in for 20 duplex lots.
- Partially engineered to re-record the land as 7 SF lots.
- Public utilities.
- Easy Access to Route 1 and 100, as well as I-95, I-695, I-295, and I-70.
- To be sold to the highest bidder over reserve.
- Bids due 2 October 2023 at 5pm.
- Settlement date by mutual agreement.