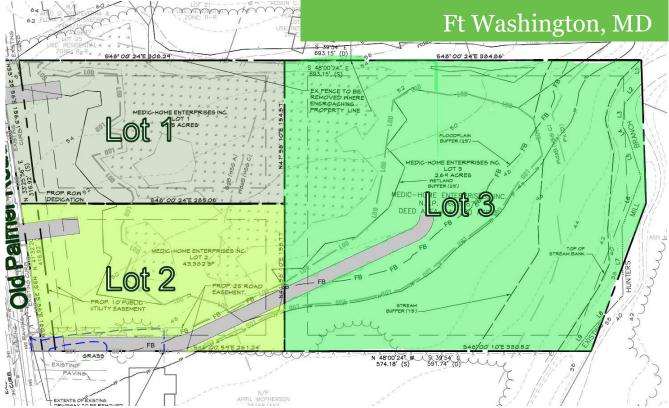

## **Property Features:**

Download plans at MarylandLand.com

- Adjacent to Indian Head Hwy. Easy access to Beltway, Alexandria, DC, and National Harbor.
- Seeking builder to finish approval process -substantially complete. Water/sewer at road.
- Engineering by Century Engineering.
  - o Lot 1 | ±1.05 acres
  - Lot 2 | ±0.90 acres
  - Lot 3 | ±2.69 acres