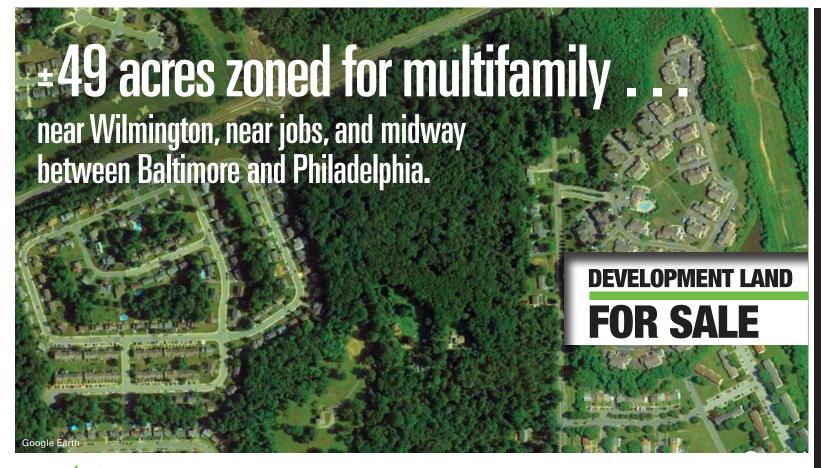

Cecil County, Maryland ... an employment hub for distribution (Amazon, Lidl, Medline) and becoming an entertainment and recreation destination (a new Great Wolf Lodge, Hollywood Casino, and Patriots Glen National Golf Club). Located one mile from US Route 40 retail/commercial corridor, and less than three miles from I-95.

## Land Brokerage • Strategic Consultants

- Multifamily/Townhome zoning (R-3 Urban Residential)
- Annexed into Town of Elkton
- Public water and sewer available nearby
- Equidistant to Baltimore and Philadelphia (approx. 50 miles); 20 miles to Wilmington, DE