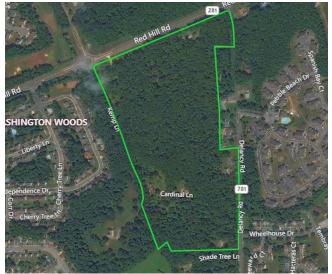

## Land Brokerage • Strategic Consultants

- Multifamily/Townhome zoning (R-3 Urban Residential)
- Annexed into Town of Elkton
- Public water and sewer available nearby
- Equidistant to Baltimore and Philadelphia (approx. 50 miles); 20 miles to Wilmington, DE