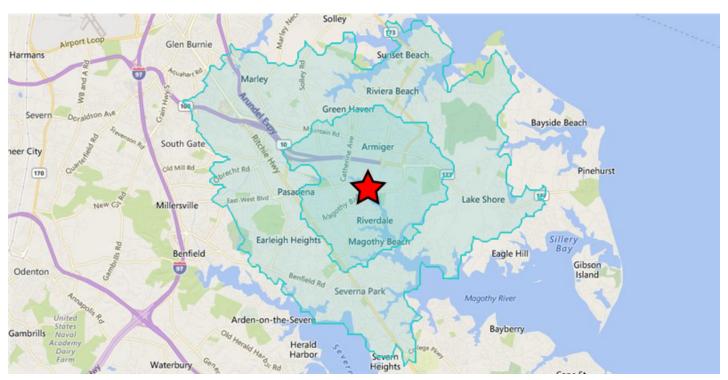

2017 Tax Exemption Total Market Value \$208,000 Assessed Year 2017 Land Market Value 208000 Assessed Value \$204,667 Market Imprv. Value Land Value **AVM Value** 

### **Hazard Information**

Flood Zone AE Flood Panel --

Flood Panel Date -- Wetland Type **Estuarine and Marine Deepwater**Wetland Classification **E1UBL** 



# **Transaction History Report**7 GENE AVE PASADENA MD 21122



Bird's Eye is not available in this area.

Bird's Eye is not available in this area.



# Neighborhood & Regional Map 7 GENE AVE PASADENA MD 21122

## Neighborhood



## Regional





# Flood Map Report 7 GENE AVE PASADENA MD 21122



### Legend

### Flood Zone

Floodway

1% Annual Chance Flood Hazard (100-Year)

0.2% Annual Chance Flood Hazard (500-Year)



# **Demographics** 7 GENE AVE PASADENA MD 21122



### **Area and Density**

|                                     | 5 Minutes | 10 Minutes |
|-------------------------------------|-----------|------------|
| Area (Square Miles)                 | 8.89      | 38.42      |
| Density(Population Per Square Mile) | 3,078     | 2,731      |
| General Population Characteristics  |           |            |
|                                     | 5 Minutes | 10 Minutes |
| Male                                | 13,537    | 51,826     |
| Female                              | 13,823    | 53,106     |
| Density                             | 3,078     | 2,731      |
| Urban                               | 27,360    | 104,932    |
| Rural                               |           |            |

# **Population By Year**

|