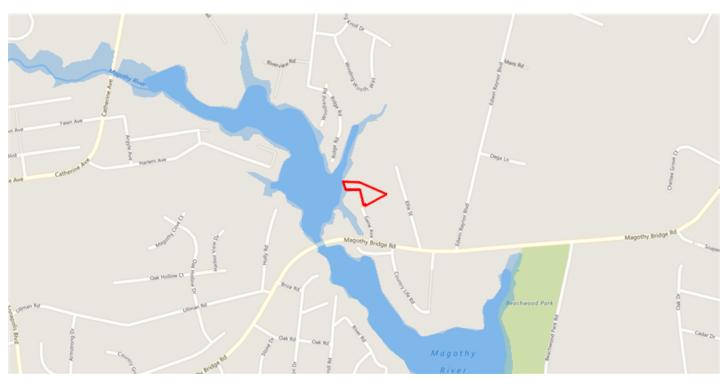

# Flood Map Report 7 GENE AVE PASADENA MD 21122

### Legend

### Flood Zone

Floodway

1% Annual Chance Flood Hazard (100-Year)

0.2% Annual Chance Flood Hazard (500-Year)