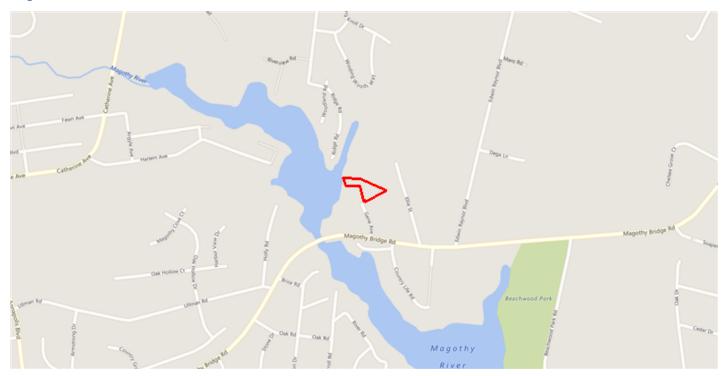

,783 **RESIDENTIAL-VACANT LAND** Assessor Lot W/D Land Use Desc. / Land Use Category VACANT LAND 2 Topography

### Tax and Value Information

Tax Year 2017 Improvement Value Property Tax \$2,086 Improvement % Tax Rate Code 000 Market Value Year 2017 Tax Exemption Total Market Value \$208,000 Assessed Year 2017 Land Market Value 208000 Assessed Value \$204,667 Market Imprv. Value Land Value **AVM Value** 

### **Hazard Information**

Flood Zone AE Flood Panel --

Flood Panel Date -- Wetland Type **Estuarine and Marine Deepwater**Wetland Classification **E1UBL** 



# **Transaction History Report**7 GENE AVE PASADENA MD 21122



Bird's Eye is not available in this area.

Bird's Eye is not available in this area.



# Neighborhood & Regional Map 7 GENE AVE PASADENA MD 21122

## Neighborhood



## Regional





# Flood Map Report 7 GENE AVE PASADENA MD 21122



### Legend

### Flood Zone

Floodway

1% Annual Chance Flood Hazard (100-Year)

0.2% Annual Chance Flood Hazard (500-Year)



# **Demographics** 7 GENE AVE PASADENA MD 21122



### **Area and Density**

|                                     | 5 Minutes | 10 Minutes |
|-------------------------------------|-----------|------------|
| Area (Square Miles)                 | 8.89      | 38.42      |
| Density(Population Per Square Mile) | 3,078     | 2,731      |
| General Population Characteristics  |           |            |
|                                     | 5 Minutes | 10 Minutes |
| Male                                | 13,537    | 51,826     |
| Female                              | 13,823    | 53,106     |
| Densi