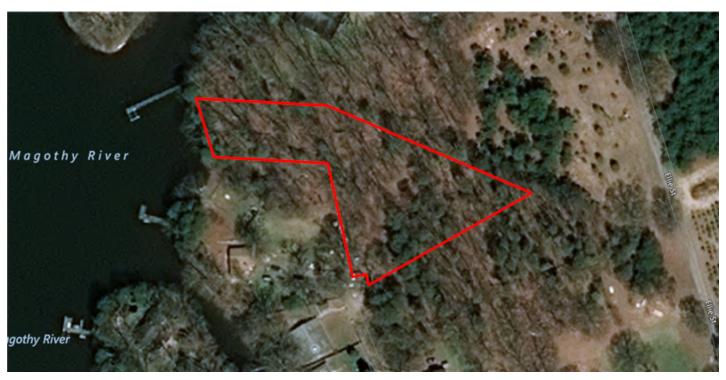

# **Site Overview** 7 GENE AVE PASADENA MD 21122

### Location

Site Address 7 GENE AVE PASADENA MD Parcel No.

21122

\$0

Legal Information

LT 1 OR 1.3 ACRES 7 GENE AVE ELGENE ACRES

Zoning (Assessor) R1 Acres (Assessor) 1.3 Acres (Calculated) 1.28 Lot SF (Assessor) 56.628 Lot SF (Calculated) 55.783