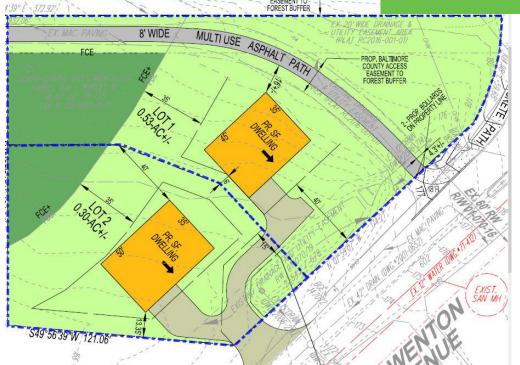

## **Property Features:**

- Two potential building lots:  $\pm 0.3$  acres and  $\pm 0.53$  acres.
- Seller to subdivide (or buyer, at reduced price).
- Initial concept plan by Matis Warfield.
- Located between E Joppa Rd and Rexis Ave.
- Excellent demographics; walking distance to Honeygo Village Center.
- Adjacent to open space, short walk to Gough Park and easy access to local commuter routes.