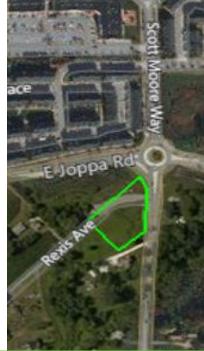

## Cowenton Avenue

Perry Hall, Baltimore County, Maryland 21128

## **Property Features:**

- Two potential building lots:  $\pm 0.3$  acres and  $\pm 0.53$  acres.
- Seller to subdivide (or buyer, at reduced price).
- Initial concept plan by Matis Warfield.
- Located between E Joppa Rd and Rexis Ave.
- Excellent demographics; walking distance to Honeygo Village Center.
- Adjacent to open space, short walk to Gough Park and easy access to local commuter routes.