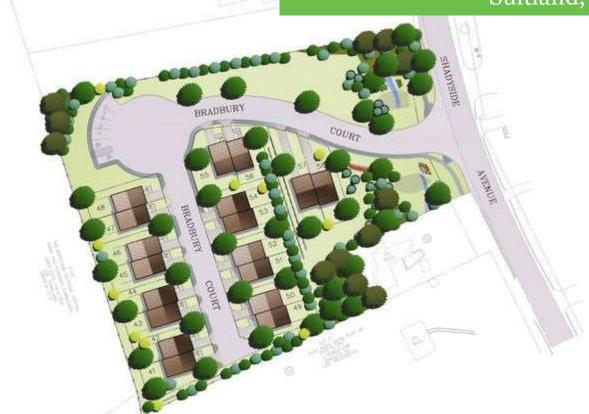

## **Property Features:**

- Significant price decrease.
- 18 substantially-engineered duplex lots.
- House numbers: 4300, 01, 02, 03, 04, 05, 06, 07, 08, 09, 10, 11, 12, 13, 14, 15, 17, 19, & 25 Bradbury Court.
- Water and sewer at property.
- Plans available for download.