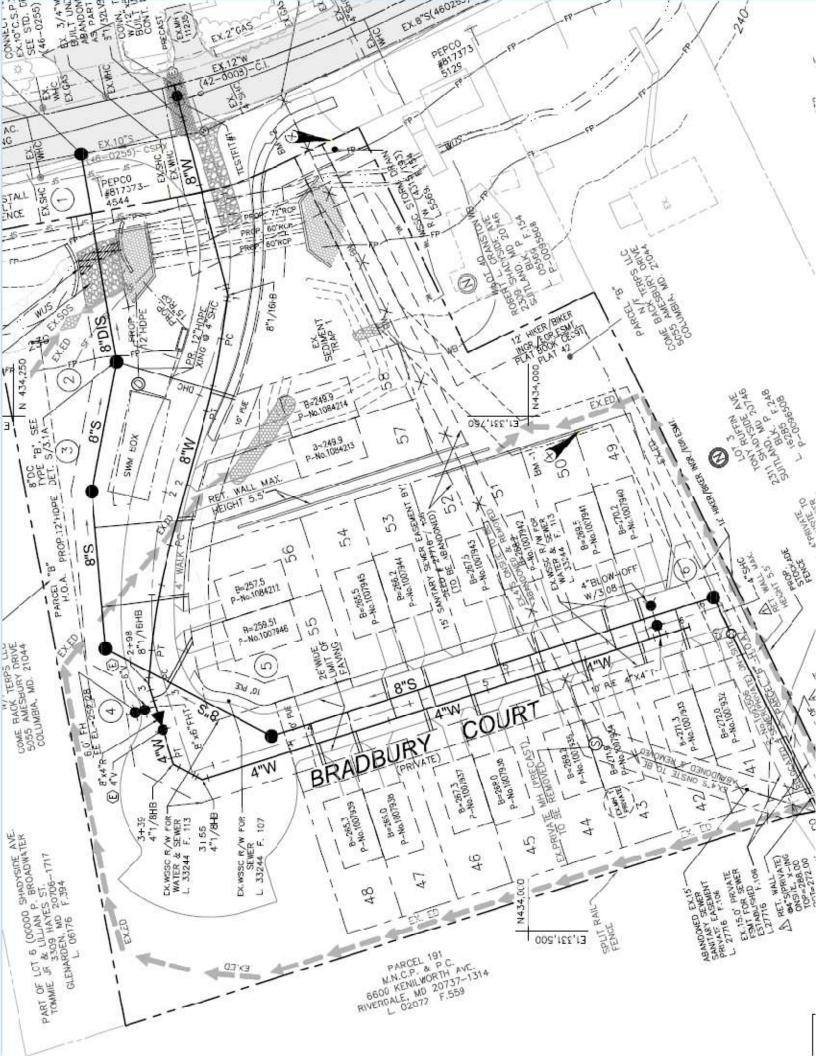

## **Property Features:**

- Significant price decrease.
- 18 substantially-engineered duplex lots.
- House numbers: 4300, 01, 02, 03, 04, 05, 06, 07, 08, 09, 10, 11, 12, 13, 14, 15, 17, 19, & 25 Bradbury Court.
- Water and sewer at property.
- Plans available for download.