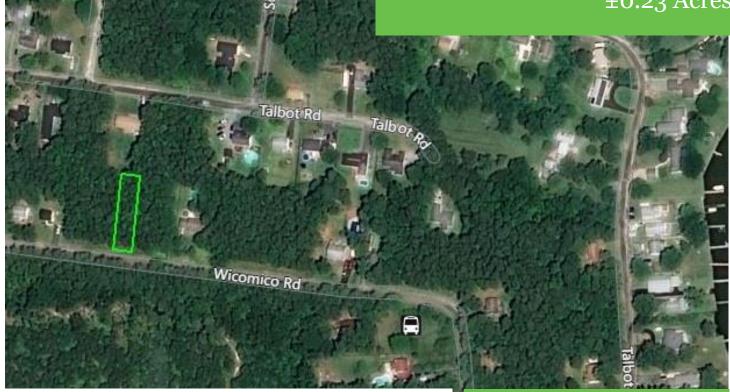

## FOR SALE Residential Building Lot ±0.23 Acres

## Wicomico Road

Stevensville, Queen Anne's County, Maryland 21666

## **Property Features:**

- Build your new home on this 10,000 SF single-family building lot.
- Located in the Wiggins Corner neighborhood near South Prong Shipping Creek.
- Just minutes to the Bay Bridge, and great shopping, restaurants, and hospitals.
- Water and sewer to be extended to property by county.