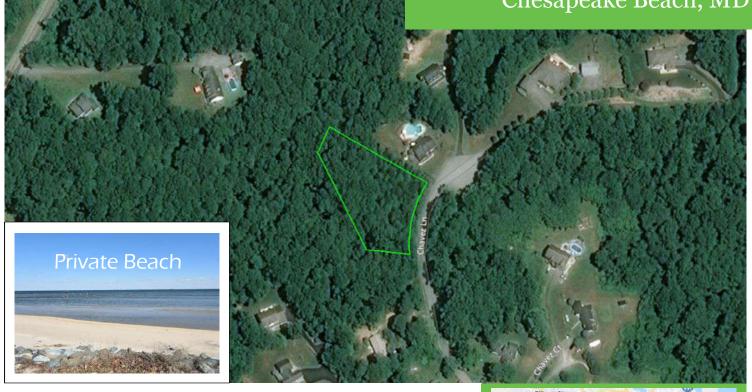

## 5010 Chavez Lane

Chesapeake Beach, Calvert County, Maryland 20732

## **Property Features:**

- ±1.17-acre executive single-family building lot.
- Water-privileged community of Willows Wood, with private beach.
- Well and septic; 2019 perc for 3000-3999 SF home.
- 50 mins to Annapolis, 40 mins to DC Beltway, and 75 mins to Baltimore Beltway.
- Highly-desirable school district.
- Bring your own builder.