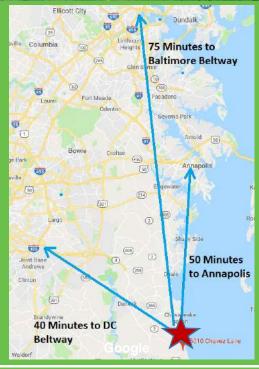

## **Property Features:**

- ±1.17-acre executive single-family building lot.
- Water-privileged community of Willows Wood, with private beach.
- Well and septic; 2019 perc for 3000-3999 SF home.
- 50 mins to Annapolis, 40 mins to DC Beltway, and 75 mins to Baltimore Beltway.
- Highly-desirable school district.
- Bring your own builder.