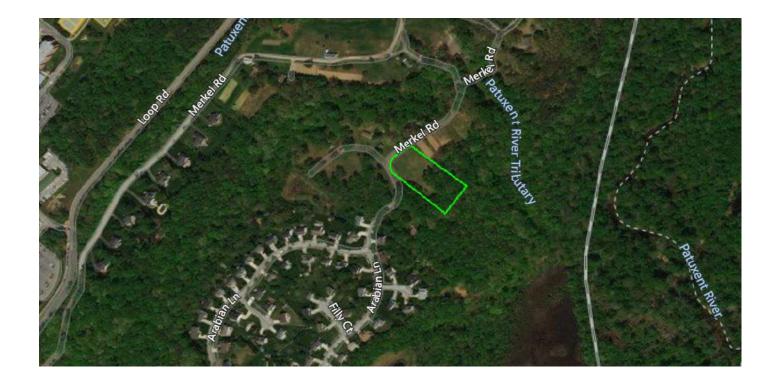

## Merkel Road

Bowie, Prince George's Co., MD 20637

### **Property Features:**

- Build your custom home on this spacious ±2-acre executive lot, with cleared frontage and mature trees.
- No HOA.
- Adjacent to Patuxent Riding community.
- Well and septic required. 2009 perc test for sand mound system revalidated in 2016.
- Easy access to BW Pkwy and Route 50.
- Near Bowie State U, 10 minutes to Crofton, 20 minutes to DC Beltway.
- Additional documents available on MarylandLand.com.