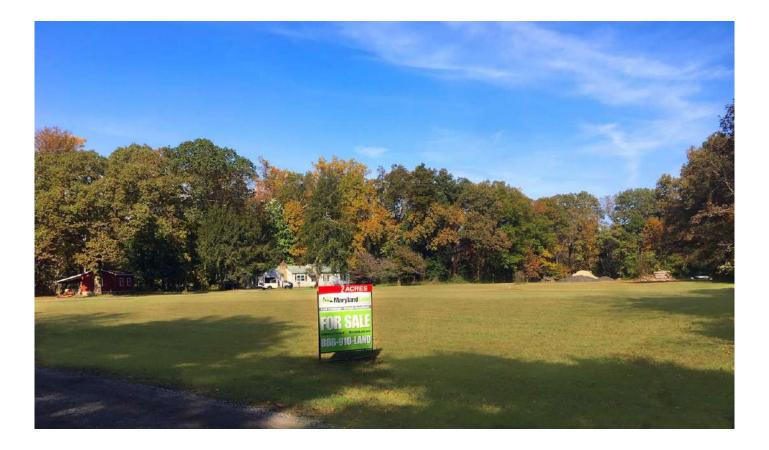

### **Property Features:**

- Build your custom home on this spacious ±2-acre executive lot, with cleared frontage and mature trees.
- No HOA.
- Adjacent to Patuxent Riding community.
- Well and septic required. 2009 perc test for sand mound system revalidated in 2016.
- Easy access to BW Pkwy and Route 50.
- Near Bowie State U, 10 minutes to Crofton, 20 minutes to DC Beltway.
- Additional documents available on MarylandLand.com.