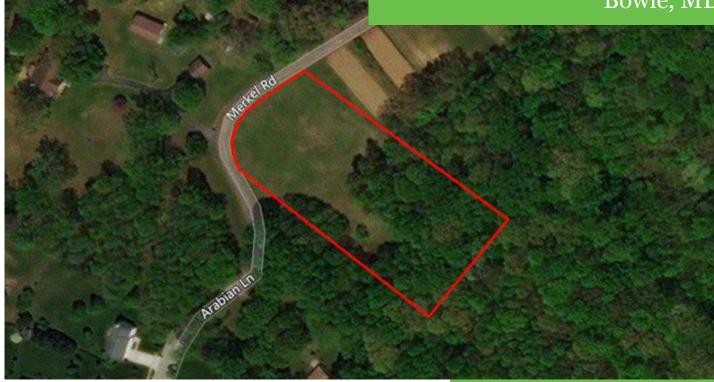

## Merkel Road

Bowie, Prince George's Co., MD 20637

### **Property Features:**

- Build your custom home on this spacious ±2-acre executive lot, with cleared frontage and mature trees.
- No HOA.
- Adjacent to Patuxent Riding community.
- Well and septic required. 2009 perc test for sand mound system revalidated in 2016.
- Easy access to BW Pkwy and Route 50.
- Near Bowie State U, 10 minutes to Crofton, 20 minutes to DC Beltway.
- Additional documents available on MarylandLand.com.