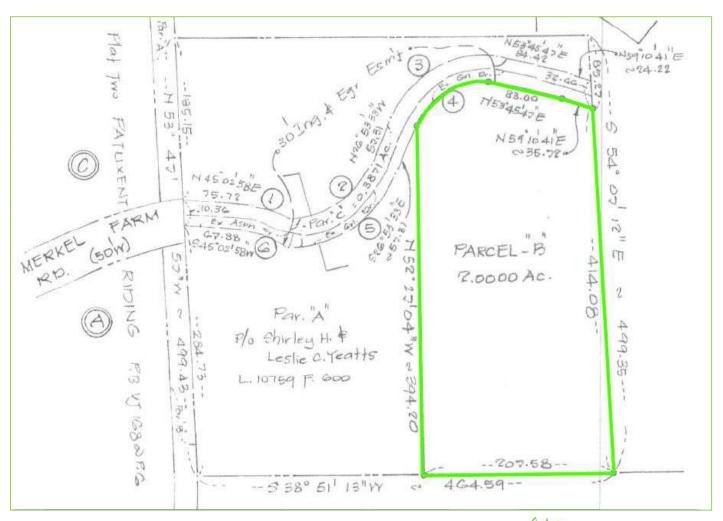

## Merkel Road

Bowie, Prince George's Co., MD 20637

### **Property Features:**

- Build your custom home on this spacious ±2-acre executive lot, with cleared frontage and mature trees.
- No HOA.
- Adjacent to Patuxent Riding community.
- Well and septic required. 2009 perc test for sand mound system revalidated in 2016.
- Easy access to BW Pkwy and Route 50.
- Near Bowie State U, 10 minutes to Crofton, 20 minutes to DC Beltway.
- Additional documents available on MarylandLand.com.