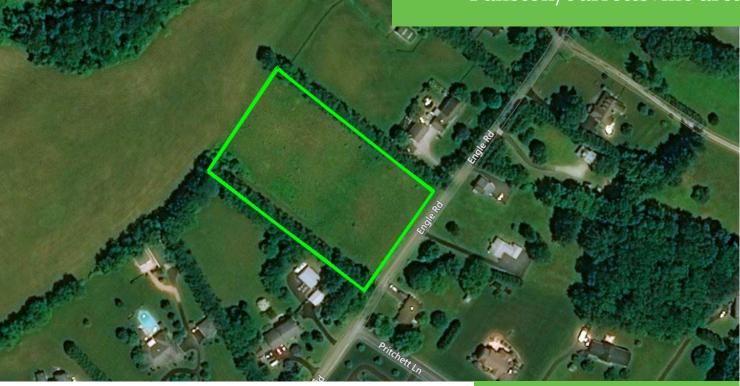

# 2250 Engle Road

Fallston, Harford County, MD 21047

Property Features:

- ±3.13-acre estate lot ideal for a custom home.
- No HOA.
- Zoned AG; the lot is already largely cleared.
- Well yield test and 2008 perc approval available for review.
- Enjoy this homesite's tranquility and privacy.
- Located just west of the Bel Air North city limits, the property is 5 mins to Jarrettsville, and 30 mins to Towson.
- Additional documents available on MarylandLand.com.