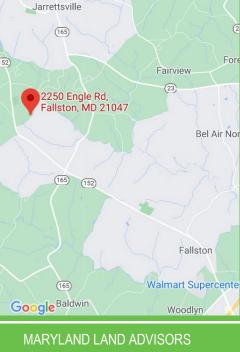

# 2250 Engle Road

Fallston, Harford County, MD 21047

Property Features:

- ±3.13-acre estate lot ideal for a custom home.
- No HOA.
- Zoned AG; the lot is already largely cleared.
- Well yield test and 2008 perc approval available for review.
- Enjoy this homesite's tranquility and privacy.
- Located just west of the Bel Air North city limits, the property is 5 mins to Jarrettsville, and 30 mins to Towson.
- Additional documents available on MarylandLand.com.