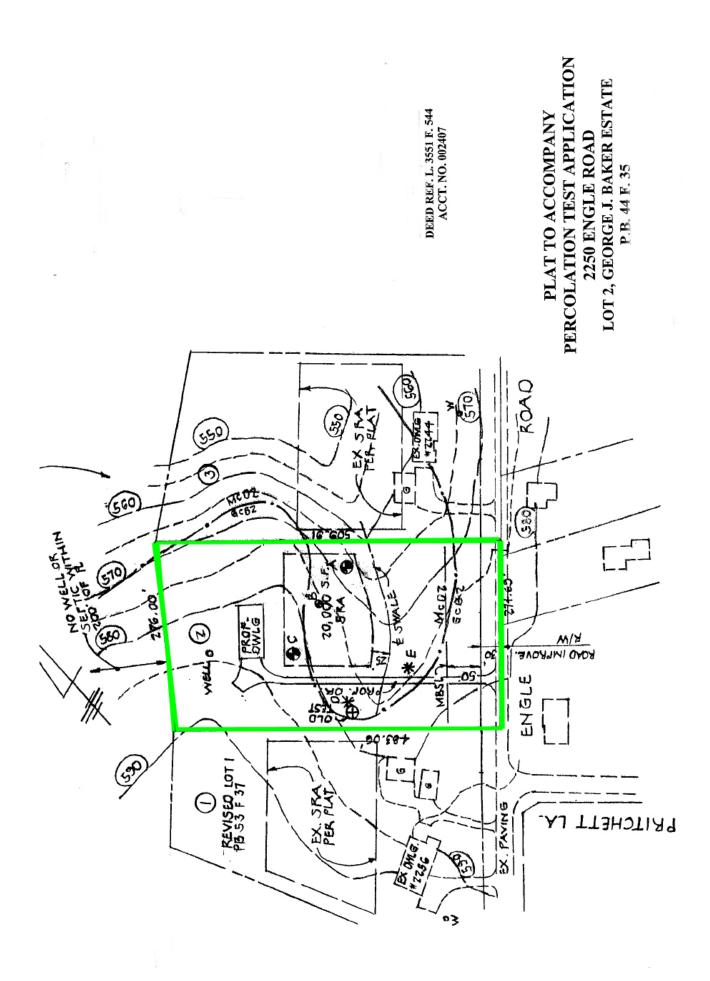

# 2250 Engle Road

Fallston, Harford County, MD 21047

Property Features:

- ±3.13-acre estate lot ideal for a custom home.
- No HOA.
- Zoned AG; the lot is already largely cleared.
- Well yield test and 2008 perc approval available for review.
- Enjoy this homesite's tranquility and privacy.
- Located just west of the Bel Air North city limits, the property is 5 mins to Jarrettsville, and 30 mins to Towson.
- Additional documents available on MarylandLand.com.