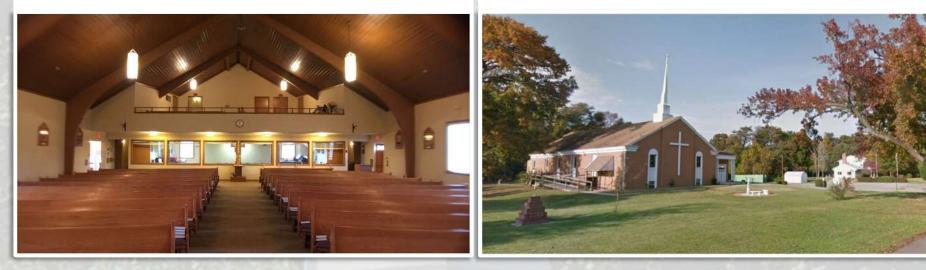

## Executive Summary

Excellent opportunity to own a turnkey worship facility & rectory. This well-maintained and attractive complex offers great flexibility for a growing congregation: not only does it seat 388 in the sanctuary, it also offers paved parking for ±87 vehicles. The ±1.71 acres of surplus land could be utilized to support a congregation's ministries, whether it be community gardens, meditation space, nature trails, sports fields, or perhaps even the construction of a youth meeting space – to name just a few possibilities.

## Property Highlights

- Complex offers sanctuary for 388, overflow seating/crying room, balcony, classrooms/offices, commercial kitchen, and social hall -- on two levels, roughly 10,000 SF.
- Parcel is ±6.02 acres, with ±1.71 acres being wooded, and potentially able to be subdivided.
- Rectory is ±2,908 SF, two levels above grade, with large yard.
- Available for purchase, no lease option.