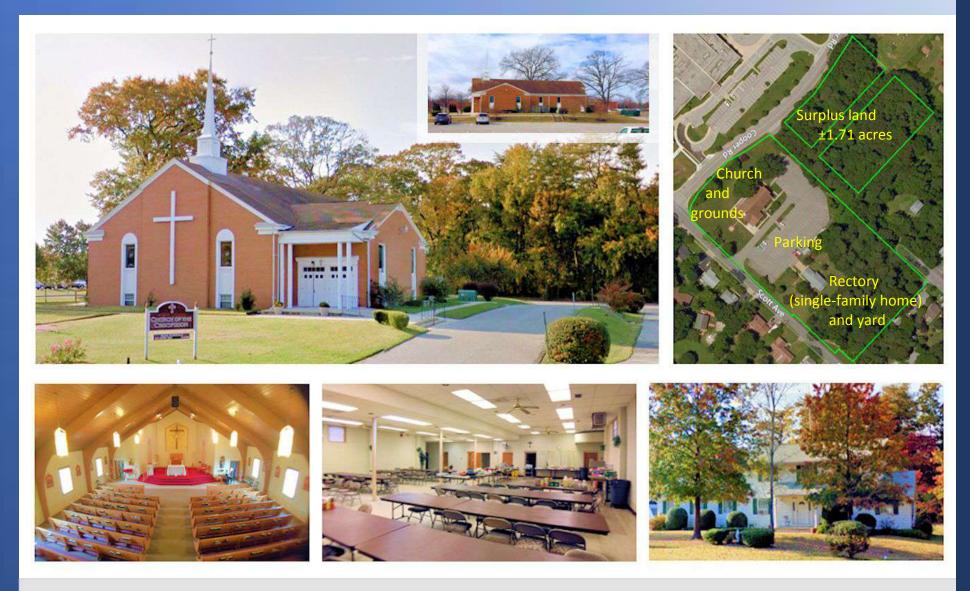

## Executive Summary

Excellent opportunity to own a turnkey worship facility & rectory. This well-maintained and attractive complex offers great flexibility for a growing congregation: not only does it seat 388 in the sanctuary, it also offers paved parking for ±87 vehicles. The ±1.71 acres of surplus land could be utilized to support a congregation's ministries, whether it be community gardens, meditation space, nature trails, sports fields, or perhaps even the construction of a youth meeting space – to name just a few possibilities.

## Property Highlights

- Complex offers sanctuary for 388, overflow seating/crying room, balcony, classrooms/offices, commercial kitchen, and social hall -- on two levels, roughly 10,000 SF.
- Parcel is ±6.02 acres, with ±1.71 acres being wooded, and potentially able to be subdivided.
- Rectory is ±2,908 SF, two levels above grade, with large yard.
- Available for purchase, no lease option.

As another option, the new owner could elect to subdivide the property and generate revenue or enhance other ministries. It may be possible to subdivide and sell the rectory, or to use it for offices and classrooms. It may also be possible to subdivide the surplus land and sell to a builder, sell to congregants for housing, or perhaps even the construction of senior housing. The possibilities are limited only by zoning (R5) and imagination.