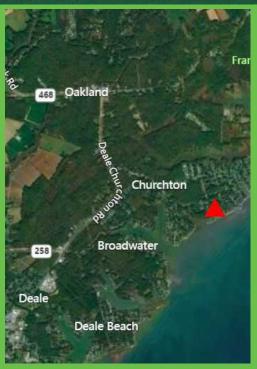

## **Building Lots**

Water-privileged Community



## 5619, 5621, & 5623 Carvel St

Churchton, Anne Arundel County, MD 20733

## **Property Features:**

- 3 building lots available in water-privileged community of Franklin Manor Beach.
- Each lot priced at \$99,000.
- Each lot 7500 SF; combine all 3 to create an estate lot of 22,500 SF.
- View of Chesapeake Bay.
- Public sewer, well water.
- HOA governing common areas only. Annual fee expected to be \$300 (to be verified).

\$99,000 per lot **Stephen Ferrandi** 

866.910.LAND(5263) Stephen@MarylandLand.com



MARYLAND LAND ADVISORS 5771 Waterloo Road, Ellicott City, MD 21043 866.910.LAND | MarylandLand.com

While we have no reason to doubt the accuracy of any information supplied herein, we cannot and do not guarantee its accuracy. All information should be independently verified. We are not responsible for errors, omissions, misuse, or misinterpretation of the information, and we make no warranty of any kind as to the property or any other matters. Buyers should verify zoning and measurements. Copyright © 2020 EA Realty, LLC. All rights reserved.