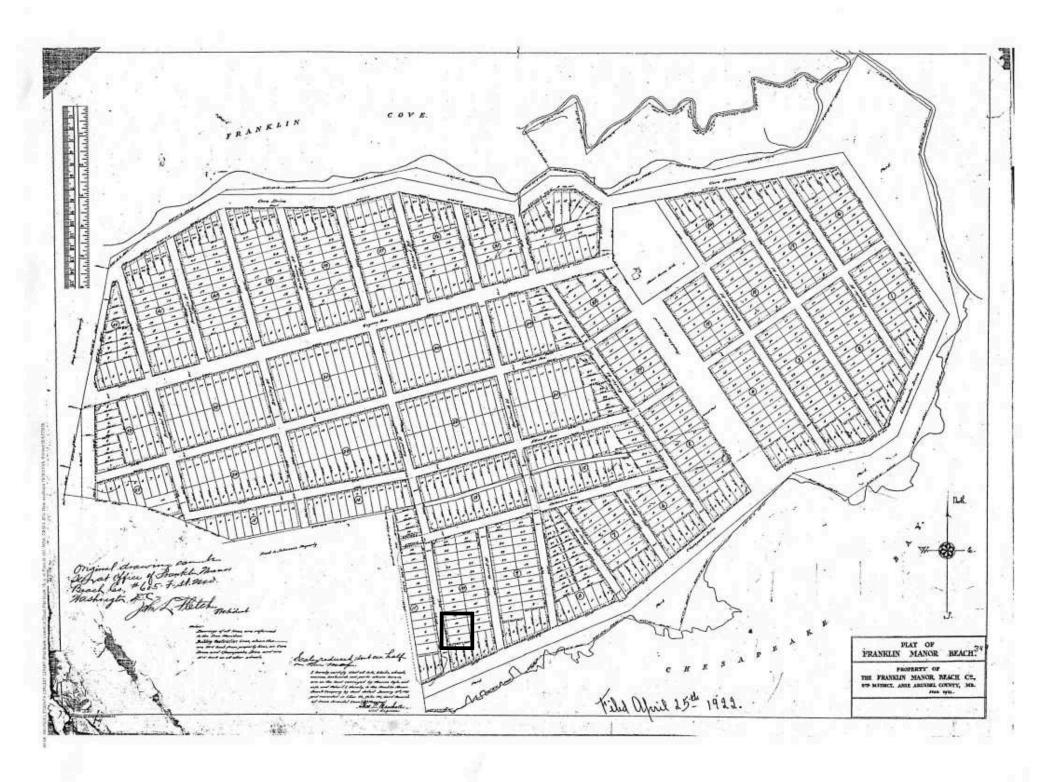

## **Property Features:**

- 3 building lots available in water-privileged community of Franklin Manor Beach.
- Each lot priced at \$99,000.
- Each lot 7500 SF; combine all 3 to create an estate lot of 22,500 SF.
- View of Chesapeake Bay.
- Public sewer, well water.
- HOA governing common areas only. Annual fee expected to be \$300 (to be verified).