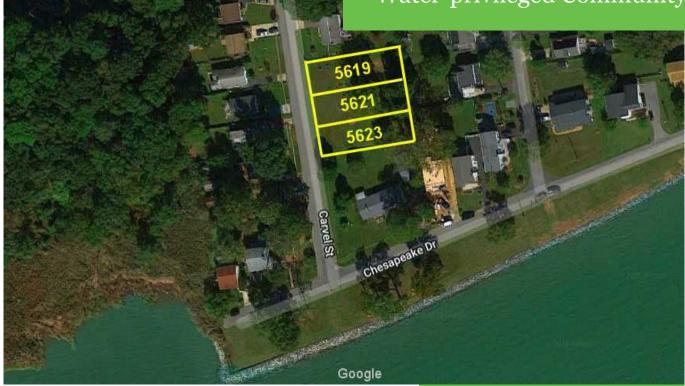

## 5619, 5621, & 5623 Carvel St

Churchton, Anne Arundel County, MD 20733

## **Property Features:**

- 3 building lots available in water-privileged community of Franklin Manor Beach.
- Each lot priced at \$99,000.
- Each lot 7500 SF; combine all 3 to create an estate lot of 22,500 SF.
- View of Chesapeake Bay.
- Public sewer, well water.
- HOA governing common areas only. Annual fee expected to be \$300 (to be verified).