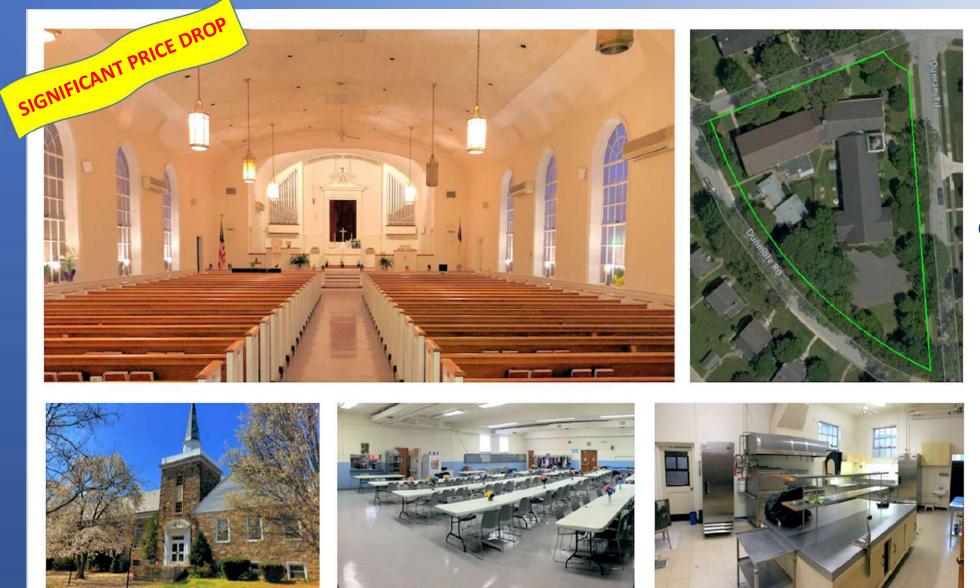

## Executive Summary

. . . . . . . . . . . . . . . . . . .

Includes church, school, and parsonage. This ±32,000 turnkey complex is a significant value, offering extended opportunities for ministry. Currently, the property supports a daycare, a soup kitchen, and meet-up groups. Revenue opportunities include education, childcare, leasing the parsonage, renting the fellowship halls and kitchen for events.

Complex includes sanctuary, chapel, choir room, offices, classrooms, commercial kitchen, warming kitchen, two social halls, large lounge, library, meeting/craft rooms.

# Property Highlights

- Seating for more than 450; two kitchens and halls.
- Two-level school wing offers 12 offices/classrooms.
- Paved parking for ±20; street parking available.
- Three-bedroom parsonage.
- Zoned DR-5.5 supports worship, child care, and school (SE).