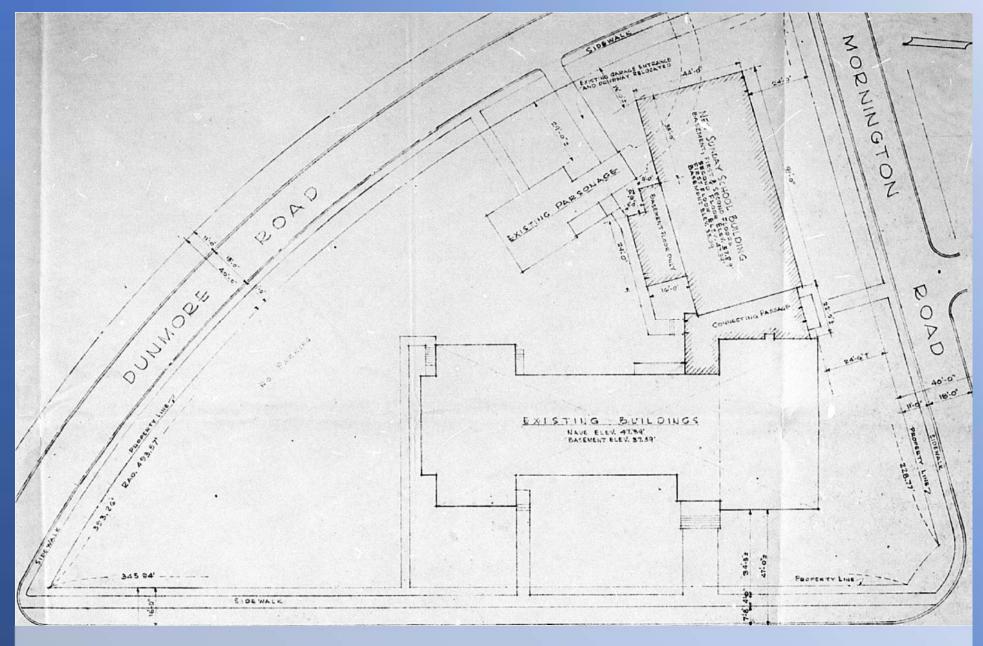

et parking available.
- Three-bedroom parsonage.
- Zoned DR-5.5 supports worship, child care, and school (SE).

#### **OWNER FINANCING AVAILABLE for well-qualified applicants.**



### Sample Mortgage Terms

- Sale price: \$1,250,000
- 20% down: **\$ 250,000**
- Loan amount: **\$1,000,000**
- Interest rate: 6%
- Amortization: 20 years
- Five-year balloon

#### Monthly payment of \$7,164.31





While we have no reason to doubt the accuracy of any information supplied herein, we cannot and do not guarantee its accuracy. All information should be independently verified. We are not responsible for errors, omissions, misuse, or misinterpretation of the information, and we make no warranty of any kind as to the property or any other matters. Copyright EA Realty, LLC 2019. All rights reserved.



**Original Plat** 



# Floor Plan