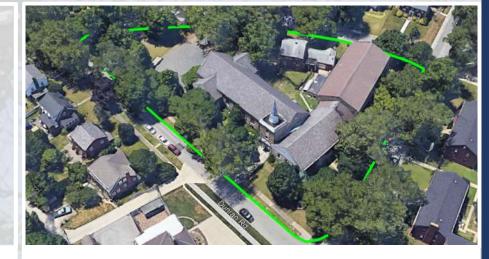

rnkey complex is a significant value, offering extended opportunities for ministry. Currently, the property supports a daycare, a soup kitchen, and meet-up groups. Revenue opportunities include education, childcare, leasing the parsonage, renting the fellowship halls and kitchen for events.

Complex includes sanctuary, chapel, choir room, offices, classrooms, commercial kitchen, warming kitchen, two social halls, large lounge, library, meeting/craft rooms.

# Property Highlights

- Seating for more than 450; two kitchens and halls.
- Two-level school wing offers 12 offices/classrooms.
- Paved parking for ±20; street parking available.
- Three-bedroom parsonage.
- Zoned DR-5.5 supports worship, child care, and school (SE).

#### **OWNER FINANCING AVAILABLE for well-qualified applicants.**



### Sample Mortgage Terms

- Sale price: \$1,250,000
- 20% down: **\$ 250,000**
- Loan amount: **\$1,000,000**
- Interest rate: 6%
- Amortization: 20 years
- Five-year balloon

#### Monthly payment of \$7,164.31





While we have no reason to doubt the accuracy of any information supplied herein, we cannot and do not guarantee its accuracy. All information should be independently verified. We are not responsible for errors, omissions, misuse, or misinterpretation of the information, and we make no warranty of any kind as to the property or any other matters. Copyright EA Realty, LLC 2019. All rights reserved.



**Original Plat** 



# Floor Plan