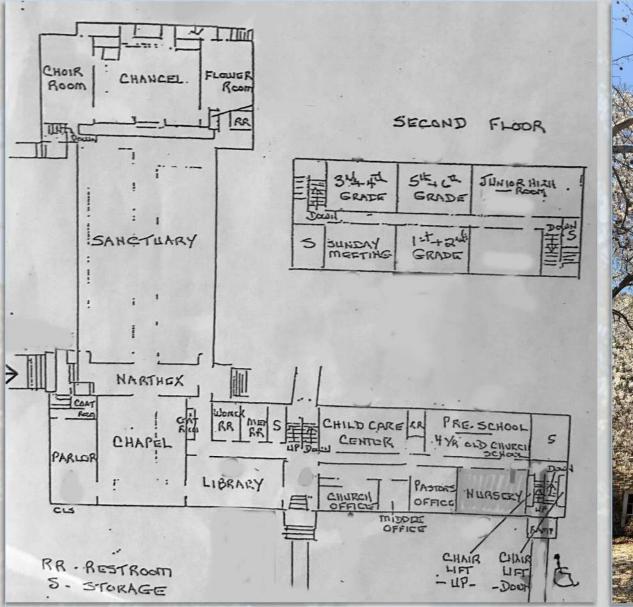

# Floor Plan

Complex includes sanctuary, chapel, choir room, offices, classrooms, commercial kitchen, warming kitchen, two social halls, large lounge, library, meeting/craft rooms.