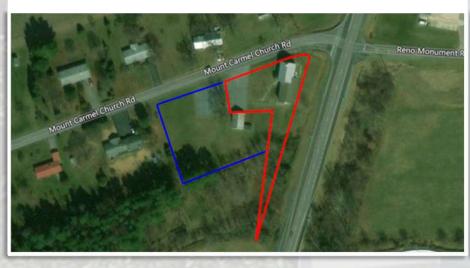

### Property Highlights

- ±4000 on two levels.
- ±1.14-acres on two parcels.
- Large paved parking lot.
- Sanctuary remodeled.
- Sold as-is.