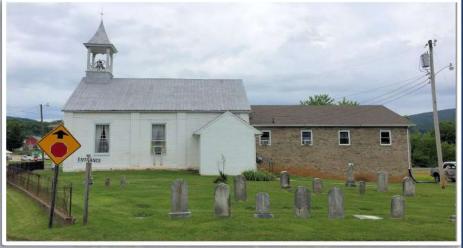

### **Executive Summary**

Church with hall & daycare—affordable for a small and growing congregation. Quiet location with easy access to Keedysville, Boonsboro, Myersville, and Frederick. This turnkey property offers a sanctuary with pew seating, classrooms/nursery, office/meeting space, hall, & kitchen. Needs some updating. Includes 2<sup>nd</sup> parcel.

Paved parking, well/septic, window A/C units. Buyer has no obligation to maintain cemetery, beyond mowing and allowing public access.