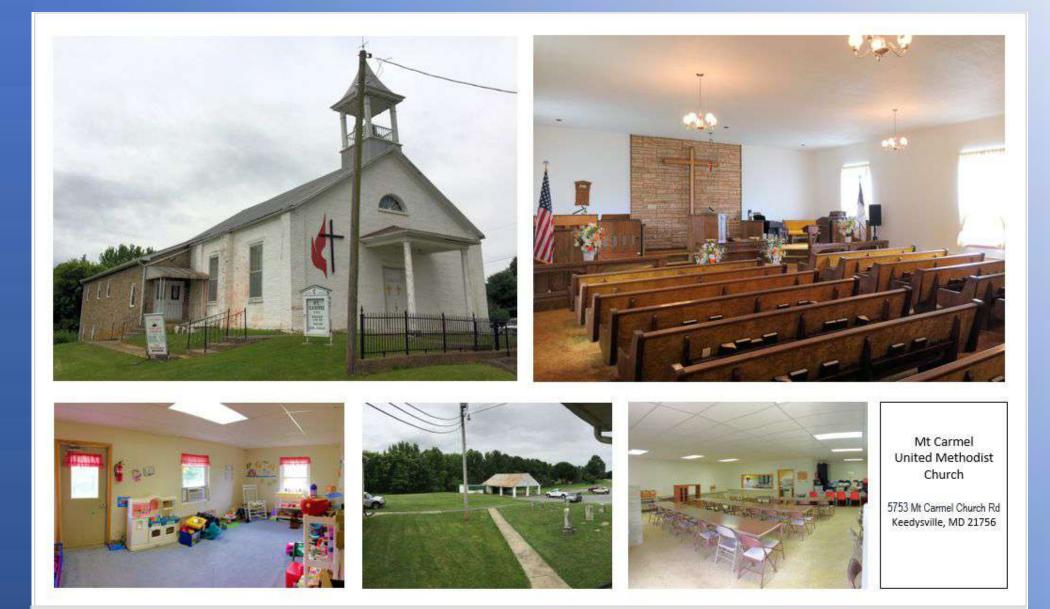

### **Executive Summary**

Church with hall & daycare—affordable for a small and growing congregation. Quiet location with easy access to Keedysville, Boonsboro, Myersville, and Frederick. This turnkey property offers a sanctuary with pew seating, classrooms/nursery, office/meeting space, hall, & kitchen. Needs some updating. Includes 2<sup>nd</sup> parcel.

### Property Highlights

- ±4000 on two levels.
- ±1.14-acres on two parcels.
- Large paved parking lot.
- Sanctuary remodeled.
- Sold as-is.