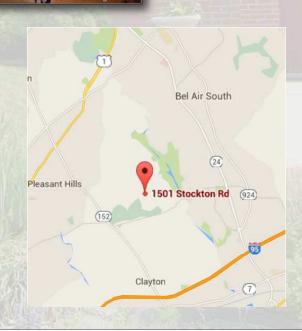

## 1501 Stockton Road Joppa, Maryland 21085

Offered by

## **Property Highlights**

- 7+/- acres with fields, woods, and parking.
- Zoned AG; see website to download details.
- Sanctuary seats 115; expandable to 165+/-.
- Reception foyer, nursery, classrooms, hall, Kitchen, restrooms, and storage.
- Central air conditioning in church complex.
- Parsonage recently updated -- 4 bedrooms,
  2 full baths, living room, separate dining room,
  kitchen with breakfast bar, and large balcony.
- Minutes from I-95, off Rte.152/Mountain Rd.