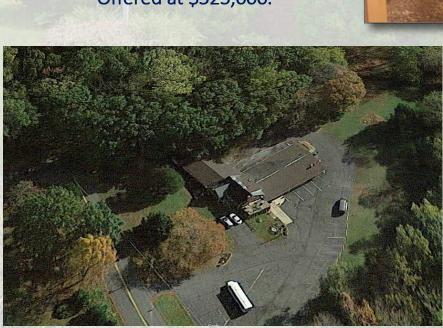

## **Executive Summary**

Well-maintained turnkey church and attached parsonage on 7+ bucolic acres. Includes sanctuary, reception foyer, classrooms, meeting room, hall, warming kitchen, storage room, shed, and paved parking lot. Sanctuary seats 115, but can be expanded to its original larger footprint by incorporating the reception foyer back into the sanctuary, gaining another approximately 50 seats.

## **Property Highlights**

- 7+/- acres with fields, woods, and parking.
- Zoned AG; see website to download details.
- Sanctuary seats 115; expandable to 165+/-.
- Reception foyer, nursery, classrooms, hall, Kitchen, restrooms, and storage.
- Central air conditioning in church complex.
- Parsonage recently updated -- 4 bedrooms,
  2 full baths, living room, separate dining room,
  kitchen with breakfast bar, and large balcony.
- Minutes from I-95, off Rte.152/Mountain Rd.