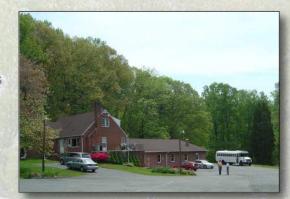

## **Executive Summary**

Well-maintained turnkey church and attached parsonage on 7+ bucolic acres. Includes sanctuary, reception foyer, classrooms, meeting room, hall, warming kitchen, storage room, shed, and paved parking lot. Sanctuary seats 115, but can be expanded to its original larger footprint by incorporating the reception foyer back into the sanctuary, gaining another approximately 50 seats.

This property is an economical opportunity to own a home and turnkey church with school and/or daycare possibilities on seven beautiful acres.

## **Property Highlights**

- 7+/- acres with fields, woods, and parking.
- Zoned AG; see website to download details.
- Sanctuary seats 115; expandable to 165+/-.
- Reception foyer, nursery, classrooms, hall, Kitchen, restrooms, and storage.
- Central air conditioning in church complex.
- Parsonage recently updated -- 4 bedrooms,
  2 full baths, living room, separate dining room,
  kitchen with breakfast bar, and large balcony.
- Minutes from I-95, off Rte.152/Mountain Rd.