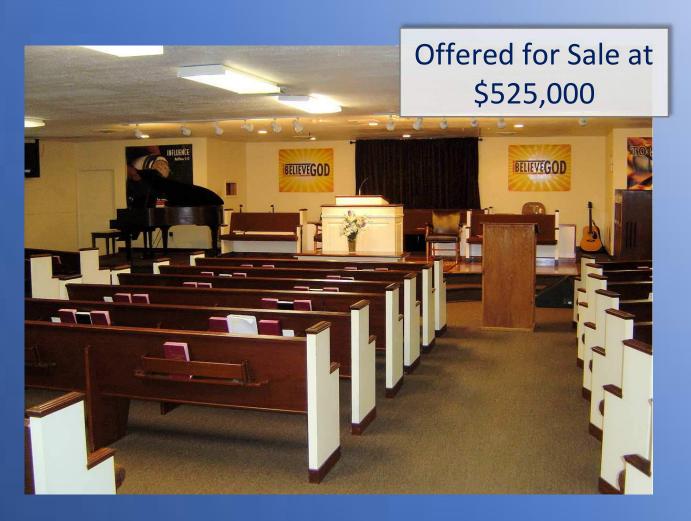

## **Executive Summary**

Well-maintained turnkey church and attached parsonage on 7+ bucolic acres. Includes sanctuary, reception foyer, classrooms, meeting room, hall, warming kitchen, storage room, shed, and paved parking lot. Sanctuary seats 115, but can be expanded to its original larger footprint by incorporating the reception foyer back into the sanctuary, gaining another approximately 50 seats.

## **Property Highlights**

- 7+/- acres with fields, woods, and parking.
- Zoned AG; see website to download details.
- Sanctuary seats 115; expandable to 165+/-.
- Reception foyer, nursery, classrooms, hall, Kitchen, restrooms, and storage.
- Central air conditioning in church complex.
- Parsonage recently updated -- 4 bedrooms,
  2 full baths, living room, separate dining room,
  kitchen with breakfast bar, and large balcony.
- Minutes from I-95, off Rte.152/Mountain Rd.

Offered at \$525,000.