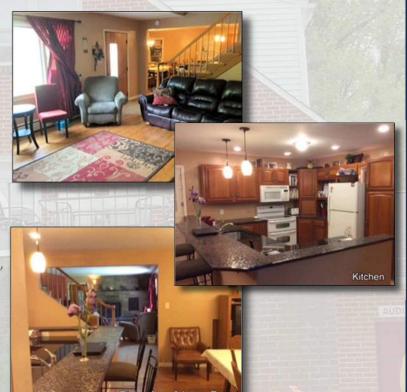

## **Property Highlights**

- 7+/- acres with fields, woods, and parking.
- Zoned AG; see website to download details.
- Sanctuary seats 115; expandable to 165+/-.
- Reception foyer, nursery, classrooms, hall, Kitchen, restrooms, and storage.
- Central air conditioning in church complex.
- Parsonage recently updated -- 4 bedrooms,
  2 full baths, living room, separate dining room,
  kitchen with breakfast bar, and large balcony.
- Minutes from I-95, off Rte.152/Mountain Rd.