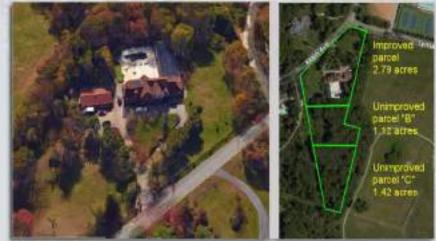

## Executive Summary

Worship under the blue sky! This home on 5+ acres would make an ideal worship facility for a growing congregation. Attached to the enormous main house is a nearly 1500 SF glass-roofed atrium that could be adapted for a worship space.

## Property Highlights

- Religious facility permitted in R1 zoning. Requires approval.
- Certificate of use and certificate of occupancy will be required by county. To be obtained by buyer at buyer's risk.
- Nearly 10,000 SF on four levels.
- Parking on circular driveway, garage, and parking area.
- Public water and septic.