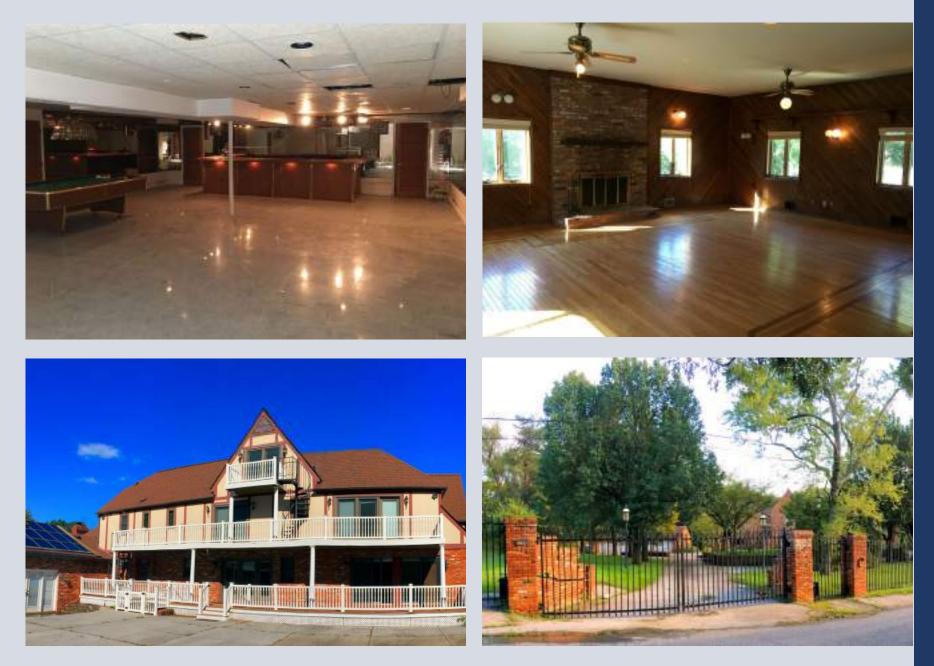

The circular drive and large garage offer 15 to 20 parking spots, with overflow parking available on the street and on the grassed yard. The main house offers a total of 12 rooms, with six bedrooms that could be used for offices, classrooms, or for a pastor or visiting clergy. The 2400 SF finished basement with restroom and wet bar could be easily adapted for a sizable fellowship room. The two-story living room could instantly be converted to a small chapel, and the large family room, which adjoins the atrium, would be an ideal multipurpose room for overflow, fellowship, and meetings. Outdoor pool could be used as baptistry.

## Property Highlights

- Religious facility permitted in R1 zoning. Requires approval.
- Certificate of use and certificate of occupancy will be required by county. To be obtained by buyer at buyer's risk.
- Nearly 10,000 SF on four levels.
- Parking on circular driveway, garage, and parking area.
- Public water and septic.