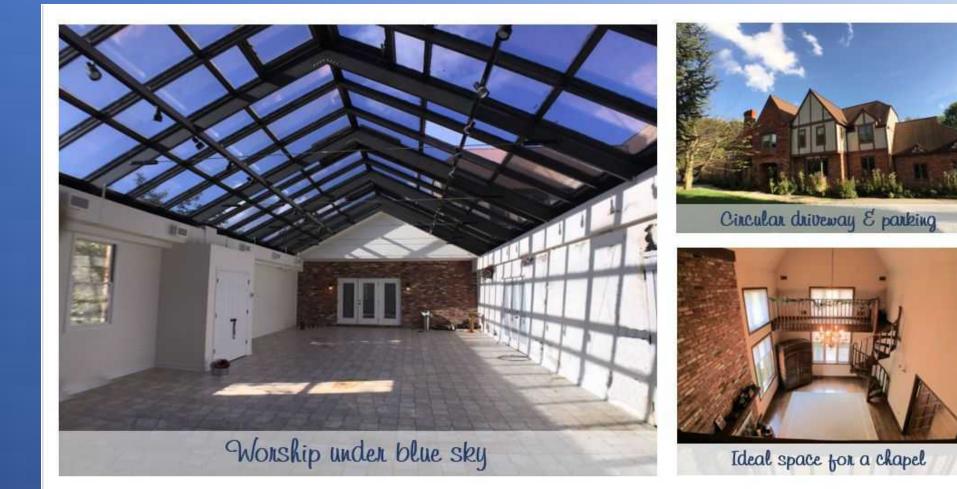

## Executive Summary

Worship under the blue sky! This home on 5+ acres would make an ideal worship facility for a growing congregation. Attached to the enormous main house is a nearly 1500 SF glass-roofed atrium that could be adapted for a worship space.

The circular drive and large garage offer 15 to 20 parking spots, with overflow parking available on the street and on the grassed yard. The main house offers a total of 12 rooms, with six bedrooms that could be used for offices, classrooms, or for a pastor or visiting clergy. The 2400 SF finished basement with restroom and wet bar could be easily adapted for a sizable fellowship room. The two-story living room could instantly be converted to a small chapel, and the large family room, which adjoins the atrium, would be an ideal multipurpose room for overflow, fellowship, and meetings. Outdoor pool could be used as baptistry.