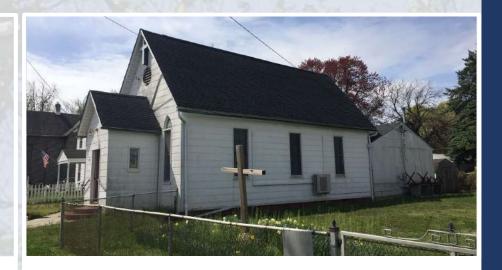

## **Executive Summary**

House of worship & hall—ideal for small and growing congregation. Nestled in Baltimore's Orangeville neighborhood, this small complex offers a sanctuary, hall, kitchen, office, and large fenced yard with storage shed. The church was built in 1900, and the hall was added in the 1950s.

Sanctuary is cooled by newer mini-split unit (needs maintenance). Street parking, fenced side yard, shed. Because of the discounted price, buyer is expected to pay all closing costs. Buyer to use seller's closing agent.