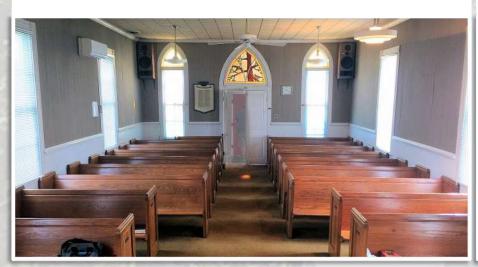

## **Executive Summary**

House of worship & hall—ideal for small and growing congregation. Nestled in Baltimore's Orangeville neighborhood, this small complex offers a sanctuary, hall, kitchen, office, and large fenced yard with storage shed. The church was built in 1900, and the hall was added in the 1950s.

- Pew seating for ±50.
- Church and hall ±1722 SF. Lot is ±0.23 acres.
- Property needs work, but can be occupied immediately.
- Street parking, fenced side yard.
- Zoned R4. Use SFR (has potential to be used as a home).