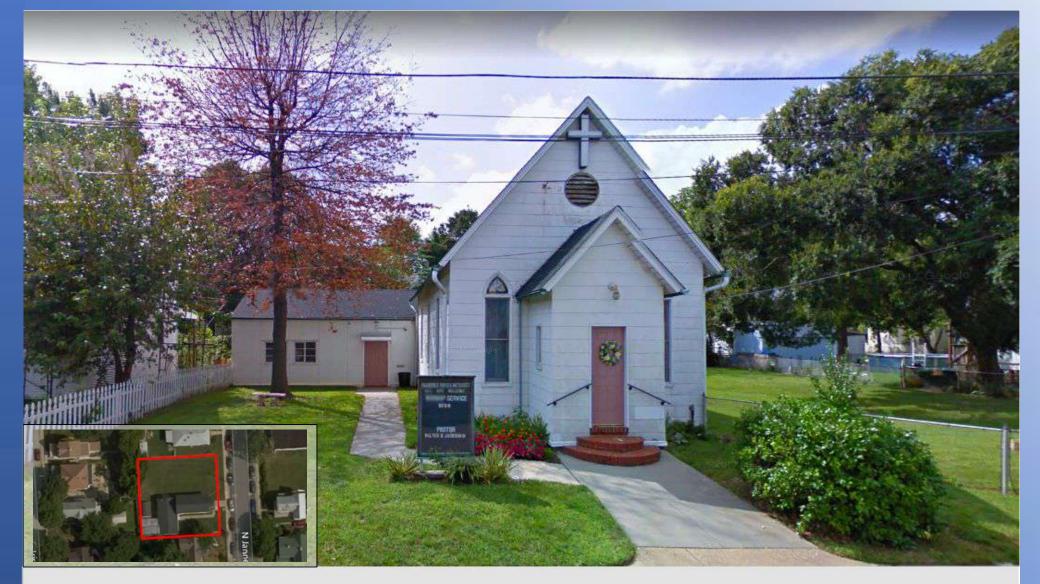

FOR SALE | \$189,000

922 N Janney Street | Baltimore, Maryland, 21205

Offered by

Contact agent:

Josh Halbedel | 703.447.4950 | Josh@PraiseBuildings.com

PraiseBuildings.com

## **Executive Summary**

House of worship & hall—ideal for small and growing congregation. Nestled in Baltimore's Orangeville neighborhood, this small complex offers a sanctuary, hall, kitchen, office, and large fenced yard with storage shed. The church was built in 1900, and the hall was added in the 1950s.

- Pew seating for ±50.
- Church and hall ±1722 SF. Lot is ±0.23 acres.
- Property needs work, but can be occupied immediately.
- Street parking, fenced side yard.
- Zoned R4. Use SFR (has potential to be used as a home).