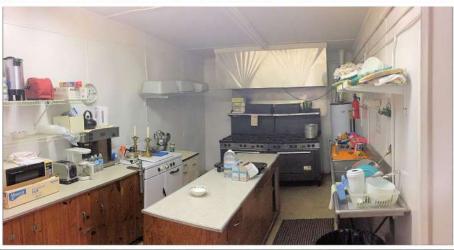

## **Executive Summary**

House of worship & hall—ideal for small and growing congregation. Nestled in Baltimore's Orangeville neighborhood, this small complex offers a sanctuary, hall, kitchen, office, and large fenced yard with storage shed. The church was built in 1900, and the hall was added in the 1950s.