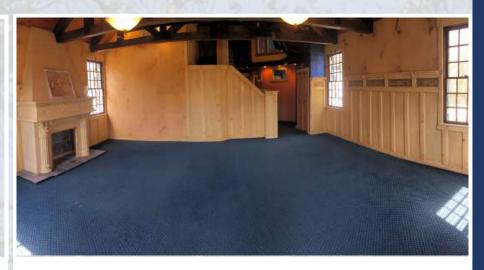

The church exterior offers architectural interest, including a rear deck overlooking woods. Inside are 12 rooms on two levels, with attractive finishes, such as exposed brick, beamed ceilings, and a custom woodpaneled staircase. With a little work, the complex can easily be restored to its former comfort and utility. The condition of the building systems is unknown, but inspections are welcome. Sold as-is, where-is.

- Sanctuary seating for ±200.
- Church complex offers classrooms, offices, kitchen, multipurpose room, library/overflow.
- Parsonage requires complete renovation.
- Available for purchase, no lease option.
- Information on surplus acreage available from engineer.