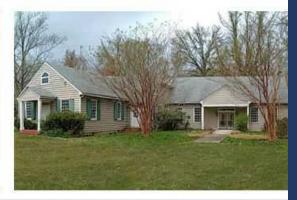

The church exterior offers architectural interest, including a rear deck overlooking woods. Inside are 12 rooms on two levels, with attractive finishes, such as exposed brick, beamed ceilings, and a custom woodpaneled staircase. With a little work, the complex can easily be restored to its former comfort and utility. The condition of the building systems is unknown, but inspections are welcome. Sold as-is, where-is.