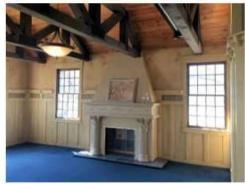

The church exterior offers architectural interest, including a rear deck overlooking woods. Inside are 12 rooms on two levels, with attractive finishes, such as exposed brick, beamed ceilings, and a custom woodpaneled staircase. With a little work, the complex can easily be restored to its former comfort and utility. The condition of the building systems is unknown, but inspections are welcome. Sold as-is, where-is.