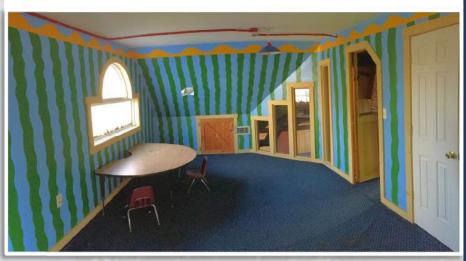

The church exterior offers architectural interest, including a rear deck overlooking woods. Inside are 12 rooms on two levels, with attractive finishes, such as exposed brick, beamed ceilings, and a custom woodpaneled staircase. With a little work, the complex can easily be restored to its former comfort and utility. The condition of the building systems is unknown, but inspections are welcome. Sold as-is, where-is.

- Sanctuary seating for ±200.
- Church complex offers classrooms, offices, kitchen, multipurpose room, library/overflow.
- Parsonage requires complete renovation.
- Available for purchase, no lease option.
- Information on surplus acreage available from engineer.