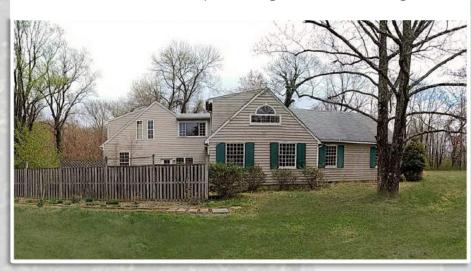

The church exterior offers architectural interest, including a rear deck overlooking woods. Inside are 12 rooms on two levels, with attractive finishes, such as exposed brick, beamed ceilings, and a custom woodpaneled staircase. With a little work, the complex can easily be restored to its former comfort and utility. The condition of the building systems is unknown, but inspections are welcome. Sold as-is, where-is.