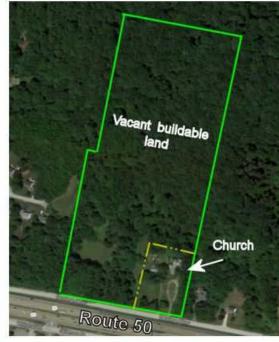

## **Executive Summary**

Excellent frontage on Route 50. This complex on  $\pm 23$  acres allows a congregation to occupy the church while building a larger facility on the additional acreage. Alternatively, the new owner could keep the surplus land, or subdivide and sell the remaining land to a builder.

## **Concept Drawing for Residential Lots**

\* For reference only. Please consult McLaren Engineering at 410.243.8787 for the creation of a set of drawings.