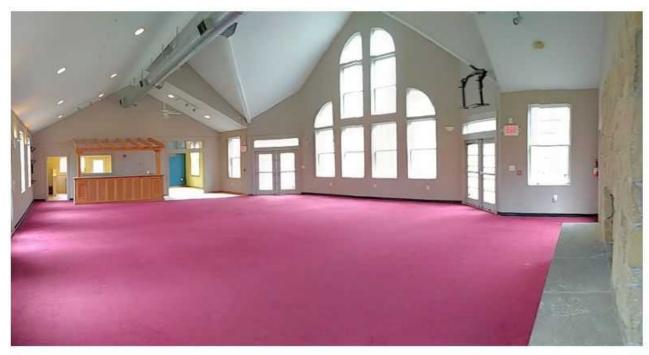

The church exterior offers architectural interest, including a rear deck overlooking woods. Inside are 12 rooms on two levels, with attractive finishes, such as exposed brick, beamed ceilings, and a custom woodpaneled staircase. With a little work, the complex can easily be restored to its former comfort and utility. The condition of the building systems is unknown, but inspections are welcome. Sold as-is, where-is.

- Sanctuary seating for ±200.
- Church complex offers classrooms, offices, kitchen, multipurpose room, library/overflow.
- Parsonage requires complete renovation.
- Available for purchase, no lease option.
- Information on surplus acreage available from engineer.